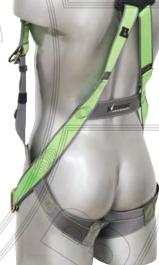

AFH300203

KStrong Elite Series has been designed with the users safety in mind. Its been ergonomically designed to ensure comfort and practicality allowing the user to work freely and safe in all roofing environments. It also has the Integrated Compass Asset Management feature located in the Label Pack.

## **FEATURES**

- Front & Rear D Ring Fall Arrest
- Adjustable Chest, Shoulder and Leg Straps
- Rescue Loops
- Rear Sit Strap
- Lanyard Keepers
- Plastic & Elasticated Webbing Holders
- Plastic Web End Stop
- Fall Arrest Indicator Tags
- Contrasting Stitching
- Label / Instruction Pouch
- Pass Through Buckles
- Compass Asset Technology
- Light-weight, polyester webbing, UV resistant
- Steel Hardware