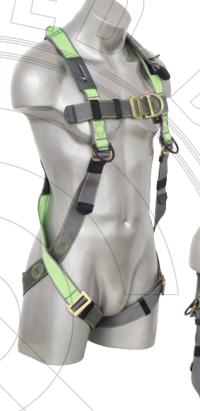

AFH300203

KStrong Elite Series has been designed with the users safety in mind. Its been ergonomically designed to ensure comfort and practicality allowing the user to work freely and safe in all roofing environments. It also has the Integrated Compass Asset Management feature located in the Label Pack.

## **FEATURES**

- Front & Rear D Ring Fall Arrest
- Adjustable Chest, Shoulder and Leg Straps
- Rescue Loops
- Rear Sit Strap
- Lanyard Keepers
- Plastic & Elasticated Webbing Holders
- Plastic Web End Stop
- Fall Arrest Indicator Tags
- Contrasting Stitching
- Label / Instruction Pouch
- Pass Through Buckles
- Compass Asset Technology
- Light-weight, polyester webbing, UV resistant
- Steel Hardware

# **MATERIAL COMPONENTS**

Webbing: Polyester 44mm Wide, MBS 25 kN
Fittings: Frame & Buckle Steel, MBS 15 kN

Frame & Buckle Steel, MBS 15 kN Golden Yellow Galvanized

D-Ring, MBS 23kN

Stitching Thread: High Tenacity Polyester (Colour Contrasted)