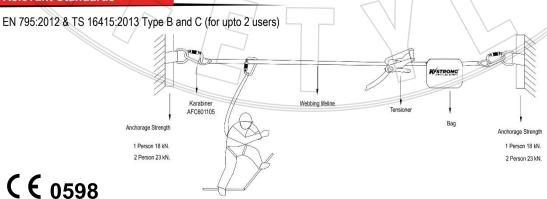

# KSTRONG 2 MAN 20M WEBBING HORIZONTAL LIFELINE KStrong Horizontal Lifeline has been designed to be a temporary webbing static line allo

AFA940001

KStrong Horizontal Lifeline has been designed to be a temporary webbing static line allowing the users to be secured either in restraint or fall arrest when working near exposed edges.

## **Features**

- Consists of Ratchet Tensioner that allows easy tensioning of the lifeline between two structures.
- Has 2 Cross Arm Straps each to tie off to the structure where the anchorage is required.
- The complete system is supplied in a bag, which is permanently attached to the assembly and also enables the user to easily transport.
- Lanyard can be connected with Karabiners to the HLL allowing movement along the length while keeping the user secured and safe at all times.
- Suitable for 2 users.

## **Metal Components**

Cross Arm Strap

Karabiners : Alloy Steel

(AFC601105) Galvanized With Silver Passivation

MBS 40kN

Ratchet Tensioner : Carbon Steel

Silver Passivation 15kN MBS

# System Strength and Span

Minimum Breaking Strength : 25kN
Minimum Span : 5M
Maximum Span : 20M

## **Relevant Standards**