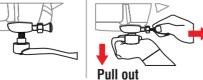

### EN 360:2002

EN 1496:2017 Class B

IT IS EASY TO SHIFT TO WINCH MODE FROM BLOCK MODE (AND VICE VERSA) FOLLOWING THE BELOW STEPS

**BLOCK MODE** 

# Enables easy movement of the user while working in con ned space

Pull the pin and push the handle to reverse in Block mode

WINCH MODE Enables easy retrieval of the victim post fall arrest

Pull the pin and handle to shift to Winch Mode