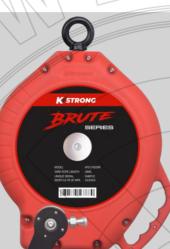

#### BRUTE TYPE 3 RETRACTABLE FALL ARREST WITH RETRIEVAL

KStrong has developed a range of Retractable Fall Arrest Blocks with an integrated Rescue Retrieval function that allows a person (after a fall) to be lifted up or down in a controlled manner, this eliminates the rescuer to descend to the person and reduces the amount of time involved to carry out the rescue.

#### Features and Benefits

- Swivel Anchorage Eye
- High Impact Load Bearing Polymer Casing
- Ergonomic Carry Handle for ease of transportation
- Locking Pin to engage and release Fall Arrest and Rescue mode
- Integrated manual rescue mode function (hoisting and descending)
- Automatic Retractable Block
- Hydro Seepage System to allow water to be drained from block
- 4.5mm Galvanised Steel Cable for added strength and safety
- Snout reduces the locking of the cable when it is suddenly released
- Load Capacity 140kg
- MBS-15kN
- Temperature Range : -30 to +50 C
- QR code for ease of Identification and Service History
- Steel Swivel Snap Hook with Fall Indicator
- Can be supplied with Stainless Steel Cable and Stainless Steel Swivel Snap Hook on Request

#### AFS510020R

Length: 20m Weight: 8.1kg