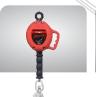

- Polymer Casing
- 4.5mm Galvanised Steel Wire MBS 15kN
- Galvanised Steel Snap Hook MBS 23kN
- Galvanised Steel Karabiner MBS 23kN